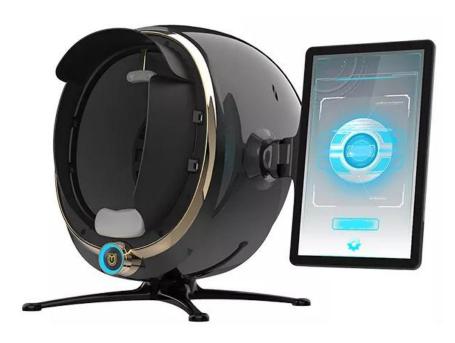

# **"3D DERMATO\$COPY"**

MODEL:Q.DERM.-3DS

# "NEWEST INTELLIGENCE SKIN ANALYSER WIT PAD"