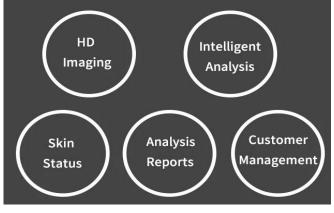

It provides doctors and patients with more accurate, clear and easy-to-understand skin diagnostic reports for more effective skin treatment and treatment, including:

- Dermatological module that can detect skin diseases such as sensitive skin, dermatitis, acne;
- Skin evaluation module, including wrinkles, spots, pores, moisture, elasticity, texture, acne
- Skin attribute module, including skin age, facial features, score evaluation, etc.;
- Contrast analysis module, can be used to visualize the comparison results of the two test results before and after;
- Report module, according to the user test results summary data, provide corresponding skin care recommendations, precautions, product recommendations and other data;
- Speed module, store customer information, fully follow up the customer skin management workstation;
- Solution module, according to the inspection results, input the merchant product according to the customer's suggestion;
- Set the module to support cloud storage, multi-account management, remote and More convenient management functions.