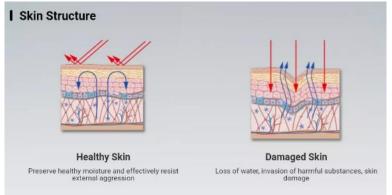

It is a method of using deep learning techniques combined with the expertise of dermatologists to accurately quantify the skin the latest in skin diagnostic methods. Its appearance according to the doctor's experience, so that skin treatment farewell to the history of past medical experience, can accurately and quantitatively diagnose skin conditions.

It provides doctors and patients with more accurate, clear and easy-to-understand skin diagnostic reports for more effective skin treatment and treatment, including:

- Dermatological module that can detect skin diseases such as sensitive skin, dermatitis, acne;
- Skin evaluation module, including wrinkles, spots, pores, moisture, elasticity, texture, acne
- Skin attribute module, including skin age, facial features, score evaluation, etc.;
- Contrast analysis module, can be used to visualize the comparison results of the two test results before and after;
- Report module, according to the user test results summary data, provide corresponding skin care recommendations, precautions, product recommendations and other data;
- Speed module, store customer information, fully follow up the customer skin management workstation;
- Solution module, according to the inspection results, input the merchant product according to the customer's suggestion;
- Set the module to support cloud storage, multi-account management, remote and More convenient management functions.