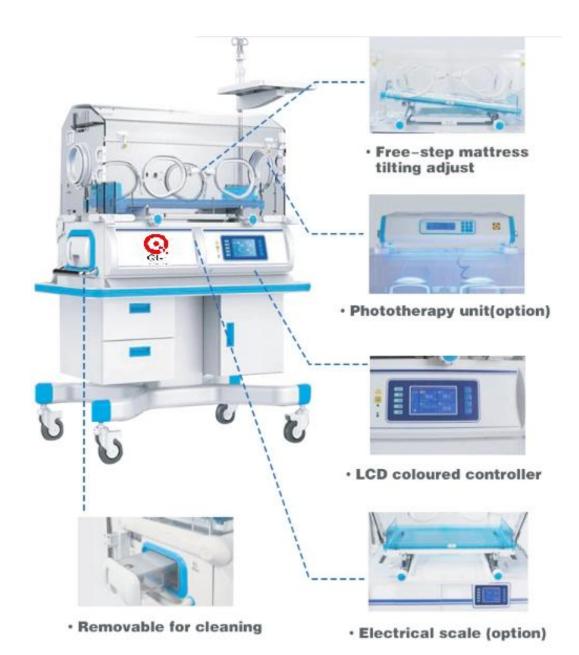

# **FEATURES**

- Air temp. and skin temp. servo-controlled by computer.
- Humidity servo-control by computer.
  3.>37°C temperature setting.
- Various self-check alarms
- Free-step mattress tilting adjustment
- Removable humidity trough, easy to clean.
- With the transfusion shelf and tray
- Added with guardrail
- RS-232 connector
- Phototherapy (Option)
- O2 controller (Option)
- Electrical scale (Option)