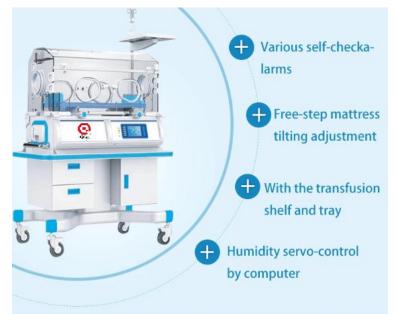

# **FEATURES**

- Air temp. and skin temp. servo-controlled by computer.
- Humidity servo-control by computer.
  3.>37°C temperature setting.
- Various self-check alarms
- Free-step mattress tilting adjustment
- Removable humidity trough, easy to clean.
- With the transfusion shelf and tray
- Added with guardrail
- RS-232 connector
- Phototherapy (Option)
- O2 controller (Option)
- Electrical scale (Option)