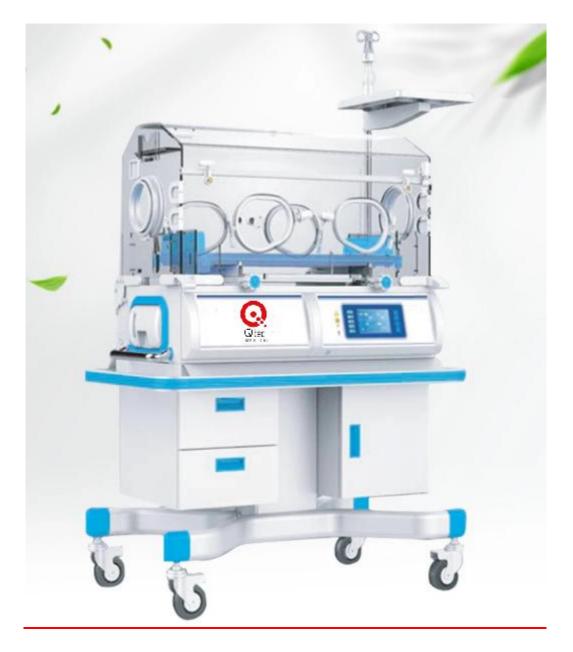

## **"NEONATAL INCUBATOR**

### MODEL:BABY NE\$T-20C

#### The best technology for Sub-Intensive and Intensive Care

The awareness that medical treatment and care equipment, beyond the fundamental protection and promotion of the patient's health, must also, when possible, simplify the medical care operator's life and not complicate it has guided the research and design for the assembly of our incubators. In fact, all the functions and procedures which care personnel need to carry out in the course of neonatal assistance, from cleaning and disinfection after use to technical assistance, have been designed to be straightforward, practical and easy to carry out.